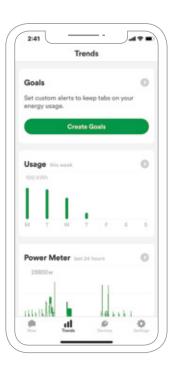

A growing list of smart device integrations including **Philips Hue, Wemo Insight and Kasa smartplugs** enable the ability to take action directly within the app.

See energy usage trends and create goals with the intuitive, easy to use app

Control certain connected devices easily from anywhere at anytime