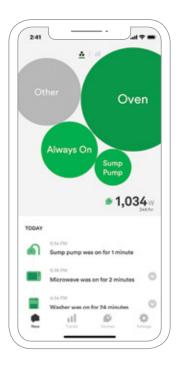

# Other Oven Always On Sump Pump ### 1,034 W 214.hv TOOAY \*\*SAPM Sump pump was on for 1 minute \*\*Microwave was on for 2 minutes Washer was on for 24 minutes \*\*Washer was on for 24 minutes \*\*Washer was on for 25 minutes \*\*Tooay Washer was on for 25 minutes \*\*Tooay Washer was on for 26 minutes

#### Customize

Set energy usage goals, estimate your monthly energy bills, and take proactive action to cut down on your energy waste. If your home is solar equipped, you can view solar generation, and monitor your return on investment.

A growing list of smart device integrations including **Philips Hue, Wemo Insight and Kasa smartplugs** enable the ability to take action directly within the app.

See energy usage trends and create goals with the intuitive, easy to use app