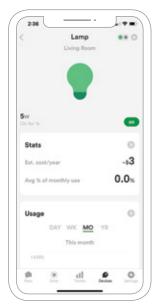

#### **Notifications**

Create custom notifications, letting you know when things turn on/off. Like when your garage door opens, when your dryer turns off, or if you leave a curling iron plugged in.

Control certain connected devices easily from anywhere at anytime