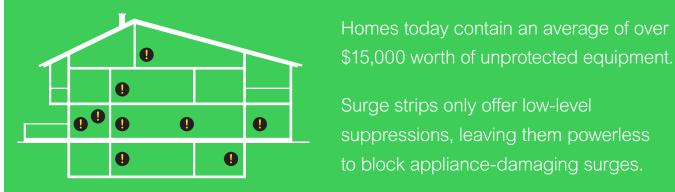

80% of residential surges are caused by devices you use every day.

Electronics in your home that could be at risk include:

- · Heating & Air Conditioning Units
- Televisions
- Computers
- Stereo & Entertainment Systems
- Refrigerators
- Microwaves
- Electric Ranges
- Dishwashers
- Washers & Dryers