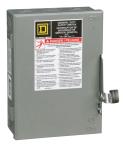

( )

Heavy Duty Saftey Switch

(Up to 200 kA)

General Duty Saftey Switch

(Up to 100 kA)

Light Duty Saftey Switch (Up to 10 kA)