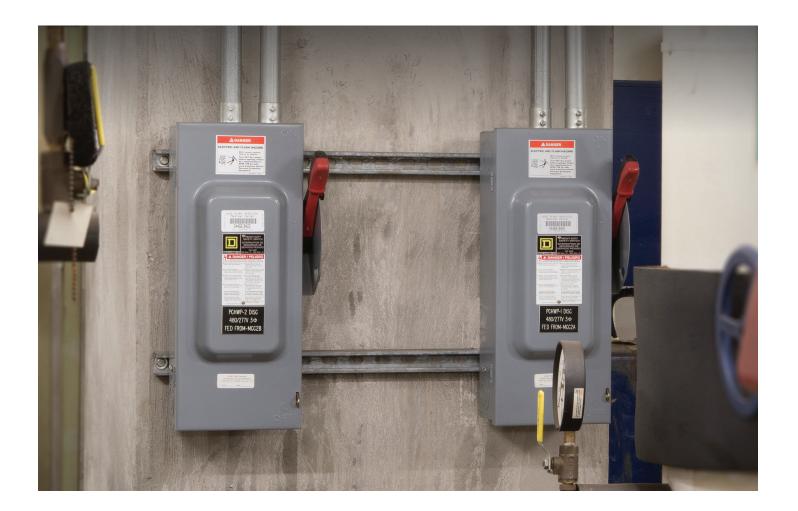

Our Light Duty, General Duty and Heavy Duty Safety Switches are designed for exceptional performance in the most grueling conditions, outperforming other safety switches in a number of demanding applications.

( )

Heavy Duty Saftey Switch

(Up to 200 kA)

General Duty Saftey Switch

(Up to 100 kA)

Light Duty Saftey Switch (Up to 10 kA)