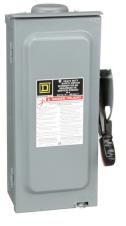

( )

Heavy Duty Saftey Switch

(Up to 200 kA)

General Duty Saftey Switch

(Up to 100 kA)

Light Duty Saftey Switch (Up to 10 kA)