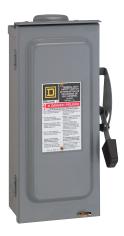

( )

Heavy Duty Saftey Switch

(Up to 200 kA)

General Duty Saftey Switch

(Up to 100 kA)

Light Duty Saftey Switch (Up to 10 kA)